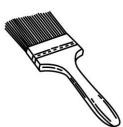

### I. IDENTIFY THE IMAGE AND WRITE IN THE ANSWER PAPER (4 MARKS)

Code: WMAR02

- a)قِردُ
- a) قلْب
- a) غُسّالةً
- عربةً (a

- لَبِنةٌ (b
- کرةٌ(b
- غوّ اصةً (b
- فرسٌ(b

- کلْب (c
- فُرْشَـةٌ (c
- لعْبةً (c
- فِيل (c