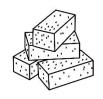

### I. IDENTIFY THE IMAGE AND WRITE IN THE ANSWER PAPER (4 MARKS)

Code: WMAR02

- a)قِردُ
- a) قلْب
- a) غُسّالةً
- عربةً (a

- لَبِنةٌ (b
- کرةٌ(b
- غوّ اصةً (b
- فرسٌ(b

- کلْب (c
- فُرْشَـةٌ (c
- لعْبةً (c
- فِيل (c