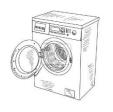

### I. IDENTIFY THE IMAGE AND WRITE IN THE ANSWER PAPER (4 MARKS)

Code: WMAR02

- a)قِردُ
- a) قلْب
- a) غُسّالةً
- عربةً (a

- لَبِنةٌ (b
- کرةٌ(b
- غوّ اصةً (b
- فرسٌ(b

- کلْب (c
- فُرْشَـةٌ (c
- لعْبةً (c
- فِيل (c